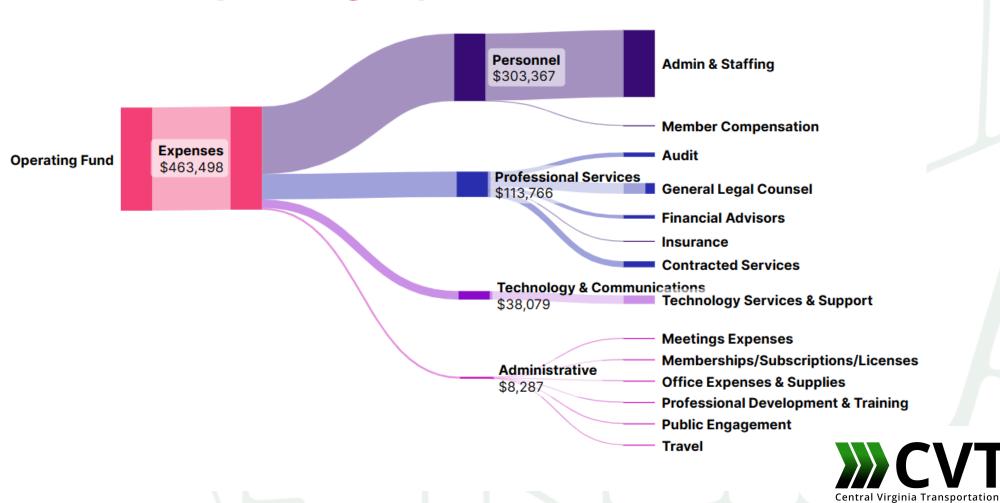

#### **Executive Summary:**

FY 2025 – Overall operating expenses are tracking slightly higher than budgeted (56% spent at the end of Q2) primarily due to PlanRVA staff support; projections for the year are in line with budget

## Actual Operating Expenses YTD Feb FY 2025

# **Actual Operating Expenses YTD Feb FY 2025**