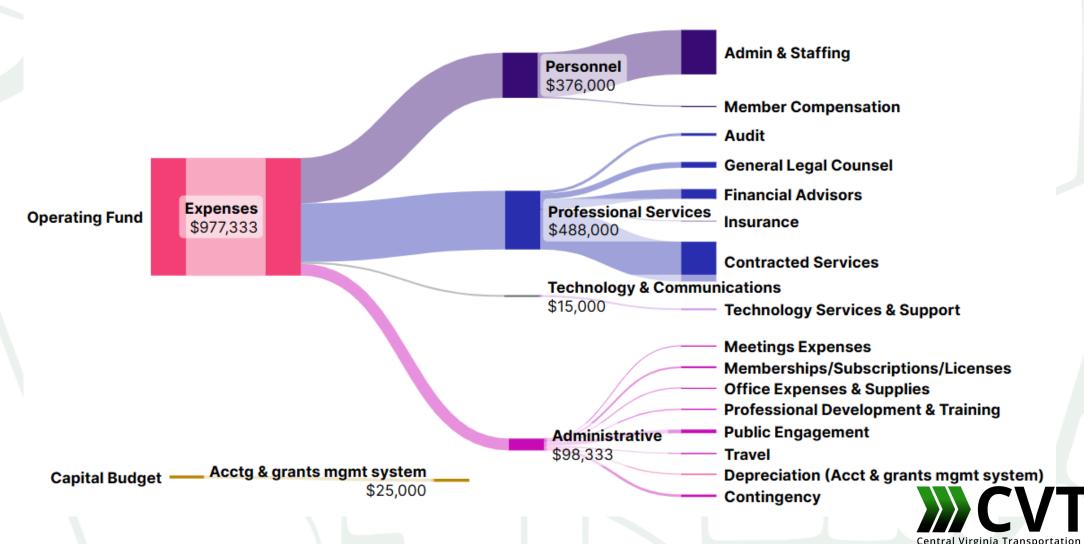

FY 2026 – Proposed *operating* expenses are 17% higher than FY 2025 primarily due to bond attorney validation fees, cost estimating bench fees, and one add'l FTE. A proposed *capital* budget for a new grants management and accounting system [\$25K; shared costs with PlanRVA] increases total spend 20% as compared to prior year.

## Proposed Operating & Capital Budgets For FY 2026

|                                               | Proposed F      | <b>'</b> |                         |                     |                             |  |  |
|-----------------------------------------------|-----------------|----------|-------------------------|---------------------|-----------------------------|--|--|
| CATEGORY                                      | 2026            |          | FY 2025                 | % Variance          | \$ Variance                 |  |  |
| Personnel                                     | \$ 376,00       | 0 \$     | 492,500                 | -24%                | \$ (116,500                 |  |  |
| Admin & Staffing                              | 370,00          | 00       | 486,500                 | -24%                | (116,500                    |  |  |
| Member Compensation                           | 6,00            | 00       | 6,000                   | 0%                  | -                           |  |  |
| Professional Services                         | \$ 488,00       | 0 \$     | 200,582                 | 143%                | \$ 287,418                  |  |  |
| Audit                                         | 22,00           | 00       | 19,000                  | 16%                 | 3,000                       |  |  |
| General Legal Counsel                         | 48,00           | 00       | 48,000                  | 0%                  | -                           |  |  |
| Financial Advisors                            | 82,00           | 00       | 20,000                  | 310%                | 62,000                      |  |  |
|                                               |                 |          |                         |                     |                             |  |  |
| Insurance                                     | 5,00            | 00       | 3,582                   | 40%                 | 1,41                        |  |  |
| Combinated Souries                            | 771.00          | 20       | 110,000                 | 201%                | 221,000                     |  |  |
| Contracted Services                           | 331,00          |          | 110,000                 |                     | 221,000<br>\$ (35,000       |  |  |
| Technology & Communications                   | <b>\$ 15,00</b> | _        | 50,000                  | <b>-70%</b><br>-70% |                             |  |  |
| Technology Services & Support  Administrative | \$ 98,3         |          | 50,000<br><b>89,118</b> | 10%                 | (35,000<br>\$ <b>9,21</b> ! |  |  |
| Administrative                                | \$ 50,5.        | ,,,      | 05,110                  | 1070                | ψ 3 <sub>1</sub> 21.        |  |  |
| Meetings Expenses                             | 4,00            | 00       | 4,000                   | 0%                  | -                           |  |  |
| Memberships/Subscriptions/Licenses            | 15,00           | 00       | 15,000                  | 0%                  | -                           |  |  |
| Office Expenses & Supplies                    | 1,00            | 00       | 500                     | 100%                | 500                         |  |  |
| Professional Development & Training           | 10,00           | 00       | 10,000                  | 0%                  | -                           |  |  |
| Public Engagement                             | 30,00           | 00       | 30,000                  | 0%                  | -                           |  |  |
| Travel                                        | 10,00           | 00       | 10,000                  | 0%                  | -                           |  |  |
| Depreciation expense                          | 8,3             | 33       |                         |                     |                             |  |  |
| Contingency                                   | 20,00           | 00       | 19,618                  | 2%                  | 38.                         |  |  |
| Total: Operating Only                         | \$ 977,3        | 33 \$    | 832,200                 | 17%                 | \$ 145,13                   |  |  |

| Capital Budget                    | \$<br>25,000    | -             | NA  | \$<br>25,000  |
|-----------------------------------|-----------------|---------------|-----|---------------|
| Total: Operating + Capital Budget | \$<br>1,002,333 | \$<br>832,200 | 20% | \$<br>170,133 |

#### **Assumptions:**

• Staffing: 5% merit/COLA pool for ED and PlanRVA staff; 1 new FTE (Exec. Asst)

#### **Changes from prior year (FY25):**

- Presentation changes
  - PlanRVA staff shifted from "Admin & Staffing" to "Contracted Services"
  - PFM task orders shifted from "Contracted Services" to "Financial Advisors"
- Increases to Contracted Svcs primarily due to bond attorney validation fees and cost estimating bench fees
- Nominal increases to audit, financial advisor retainer, and insurance
- Proposed capital budget to support a new grants management & accounting system (replacing Quickbooks; shared costs with PlanRVA)

# Proposed Operating & Capital Budgets For FY 2026

# **Proposed Operating and Capital Budgets FY 2026**