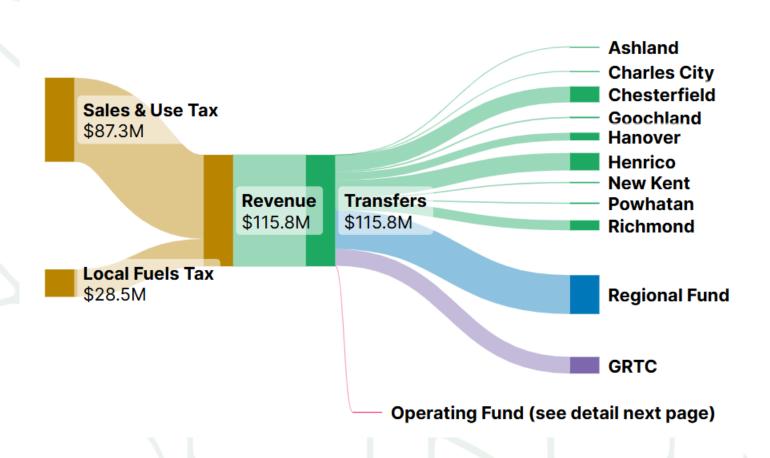

# Tax Collections and Allocations FY 2025 (July 1, 2024-June 30, 2025)

|                                        | June<br>Tax Activity<br>09/30/24 | July<br>Tax Activity<br>10/31/24 | August<br>Tax Activity<br>11/30/24 | September<br>Tax Activity<br>12/31/24 | October<br>Tax Activity<br>01/31/25 | November<br>Tax acceptly<br>02/28/25 | December<br>Tax Activity<br>03/31/25 | January<br>Tax Activity<br>04/30/25 | February<br>Tax Activity<br>05/31/25 | March<br>Tax Activity<br>06/30/25 | YTD        |                | LTD            |
|----------------------------------------|----------------------------------|----------------------------------|------------------------------------|---------------------------------------|-------------------------------------|--------------------------------------|--------------------------------------|-------------------------------------|--------------------------------------|-----------------------------------|------------|----------------|----------------|
|                                        | _                                |                                  |                                    |                                       | Local Distribution                  | on Fund                              |                                      |                                     |                                      |                                   |            |                |                |
| Receipt of Taxes:                      |                                  |                                  |                                    |                                       |                                     |                                      |                                      |                                     |                                      |                                   |            |                |                |
| Sales and Use Tax                      | \$ 13,821,29                     | \$ 14,267,011                    | \$ 13,920,515                      | \$ 14,650,365                         | \$ 13,923,869                       | \$ 16,710,596                        |                                      |                                     |                                      |                                   | \$ 87,293  | 3,646          | \$ 663,189,022 |
| Local Fuels Tax                        | 4,518,50                         | 4,813,805                        | 5,060,666                          | 4,661,841                             | 4,855,515                           | 4,575,093                            |                                      |                                     |                                      |                                   | 28,485     | 5,421          | 229,150,650    |
| Total Receipt of Taxes                 | 18,339,79                        | 1 19,080,816                     | 18,981,181                         | 19,312,206                            | 18,779,384                          | 21,285,689                           |                                      |                                     | -                                    |                                   | 115,779    | 9,066          | 892,339,672    |
| Cash Outflows & Transfers:             |                                  |                                  |                                    |                                       |                                     |                                      |                                      |                                     |                                      |                                   |            |                |                |
| Transfers:                             |                                  |                                  |                                    |                                       |                                     |                                      |                                      |                                     |                                      |                                   |            |                |                |
| Operating Fund                         | 741,16                           | 3 .                              |                                    |                                       |                                     |                                      |                                      |                                     |                                      |                                   | 741        | 1,166          | 2,760,934      |
| Regional Fund                          | 6,159,519                        | 6,678,286                        | 6.643,413                          | 6,759,272                             | 6.572,784                           | 7.449.991                            |                                      |                                     |                                      |                                   | 40.263     | 3.265          | 311,352,558    |
| Payments to GRTC                       | 2,639,79                         |                                  | -1                                 | 2.896.831                             | 2,816,908                           | 3,192,853                            |                                      |                                     |                                      |                                   | 17,255     |                | 133,436,811    |
| Total transfers                        | 9,540,47                         |                                  | 9,490,590                          | 9,656,103                             | 9.389.692                           | 10,642,845                           |                                      |                                     |                                      |                                   | 58,260     | _              | 447,550,303    |
| Local Distributions:                   | 5,513,411                        | 0,0.0,100                        | 0,100,000                          | 5,555,765                             | 0,000,000                           |                                      |                                      |                                     |                                      |                                   | 55,25      |                | ,,             |
| Ashland                                | 33.08                            | 1 37.711                         | 37,472                             | 39,179                                | 36,550                              | 41.095                               |                                      |                                     |                                      |                                   | 221        | 5.087          | 1.546.264      |
| Charles City                           | 44,55                            |                                  | 42,498                             | 57,578                                | 50,054                              | 66,814                               |                                      |                                     |                                      |                                   |            | 8.566          | 2.578.734      |
| Chesterfield                           | 2.495.63                         |                                  |                                    | 2,649,624                             | 2.688.529                           | 3,108,614                            |                                      |                                     |                                      |                                   | 16,401     |                | 128,028,048    |
| Goochland                              | 246,77                           |                                  | -1                                 | 263,867                               | 251,107                             | 267,760                              |                                      |                                     |                                      |                                   |            | 4,796          | 11,265,500     |
| Hanover                                | 1,275,40                         |                                  |                                    | 1,362,256                             | 1,281,264                           | 1,425,509                            |                                      |                                     |                                      |                                   | _          | 8,210          | 61,751,610     |
|                                        |                                  |                                  |                                    |                                       |                                     |                                      |                                      |                                     |                                      |                                   |            |                |                |
| Henrico                                | 2,766,79                         |                                  |                                    | 3,085,370                             | 2,928,026                           | 3,435,483                            |                                      |                                     |                                      |                                   | 18,086     |                | 141,580,855    |
| New Kent                               | 191,33                           |                                  |                                    | 253,613                               | 272,630                             | 170,694                              |                                      |                                     |                                      |                                   |            | 4,568          | 10,496,832     |
| Powhatan                               | 208,01                           |                                  |                                    | 232,363                               | 230,352                             | 250,488                              |                                      |                                     |                                      |                                   |            | 5,506          | 10,082,459     |
| Richmond                               | 1,537,72                         |                                  | 1,756,840                          | 1,712,253                             | 1,651,180                           | 1,876,388                            |                                      |                                     |                                      |                                   | 10,274     |                | 77,459,067     |
| Total local distributions              | 8,799,312                        | -11                              |                                    | 9,656,103                             | 9,389,692                           | 10,642,845                           |                                      |                                     |                                      |                                   | 57,518     | _              | 444,789,370    |
| Local Distribution Fund ending balance | \$                               | - \$ -                           | \$ -                               | \$ -                                  | \$ -                                | \$ -                                 | \$                                   | - \$ -                              | \$ -                                 | \$ -                              | \$         | -              | \$ (0)         |
|                                        |                                  |                                  |                                    | Oper                                  | ating Fund                          |                                      |                                      |                                     |                                      |                                   |            |                |                |
| Beginning balance, July 1, 2024        |                                  |                                  |                                    | Opc.                                  | aurig rama                          |                                      |                                      |                                     |                                      |                                   | \$ 259     | 9,209          |                |
| Transfer from Local Distribution Fund  | \$ 741,16                        | s <b>s</b> .                     | s -                                | s -                                   | s -                                 | s -                                  | s .                                  | · s -                               | s -                                  | s -                               |            | 1,166          |                |
| Prior year accounts payable            | ¥ 141,10                         |                                  | •                                  | •                                     | •                                   | •                                    | •                                    |                                     | •                                    | •                                 |            | ,,,,,,         |                |
| Payment of operating costs             | (46,67                           | (448 E02                         |                                    | (100 104)                             | (E4 00E)                            |                                      |                                      |                                     |                                      |                                   | (27)       | 4.441)         |                |
| Interest income                        | (46,67                           |                                  | 2,947                              | (160,194)                             |                                     |                                      |                                      |                                     |                                      |                                   |            | 4,441)         |                |
| Operating Fund ending balance          | \$ 695,07                        |                                  |                                    | \$ (157,601)                          | \$ (48,871)                         | 1,850<br>\$ 1,850                    | S                                    | · \$ -                              | s -                                  | S - S-                            |            | 2,271<br>8,205 |                |
| Operating Full delicing balance        | \$ 050,07                        | 9 (114,400                       | 1 9 2,547                          | \$ (157,001)                          | \$ (40,071)                         | \$ 1,000                             | 9                                    |                                     | • -                                  |                                   | φ 030      | 1,200          |                |
|                                        |                                  |                                  |                                    | Regi                                  | ional Fund                          |                                      |                                      |                                     |                                      |                                   |            |                |                |
| Beginning balance, July 1, 2024        |                                  |                                  |                                    | ·                                     |                                     |                                      |                                      |                                     |                                      |                                   | \$ 283,197 | 7.740          |                |
| Transfer from Local Distribution Fund  | \$ 6,159,519                     | 9 \$ 6,678,286                   | \$ 6,643,413                       | \$ 6,759,272                          | \$ 6,572,784                        | \$ 7,449,991                         | s .                                  | · s -                               | s -                                  | s -                               | 40,263     |                |                |
| Payment for regional projects          | (86,51                           |                                  | (2,448,940)                        |                                       | (188,717)                           |                                      |                                      |                                     |                                      |                                   |            | 5,762)         |                |
| Interest income                        | 1,265,85                         |                                  |                                    | 999,587                               | 999,628                             | 921,809                              |                                      |                                     |                                      |                                   |            | 7,721          |                |
| Receivable Due from Locality           |                                  |                                  |                                    |                                       |                                     |                                      |                                      |                                     |                                      |                                   |            |                |                |
| Regional Fund ending balance           | \$ 7,338,85                      | 7 \$ 7,585,762                   | \$ 6,397,838                       | \$ 7,139,083                          | \$ 7,383,695                        | \$ 8,039,989                         | \$                                   | - \$ -                              | \$ -                                 | \$ -                              | \$ 327,082 | 2,964          |                |
|                                        |                                  |                                  |                                    |                                       |                                     |                                      |                                      |                                     | Allo                                 | cation to WCR                     |            | 0.000          |                |
|                                        |                                  |                                  |                                    |                                       |                                     |                                      |                                      |                                     |                                      | nterest income                    |            | 7,721          |                |
|                                        |                                  |                                  |                                    |                                       |                                     |                                      |                                      |                                     |                                      | WCR balance                       | \$ 12,347  |                |                |
|                                        |                                  |                                  |                                    |                                       |                                     |                                      |                                      |                                     |                                      | Required WCR                      | \$ 18,000  |                |                |
|                                        |                                  |                                  |                                    |                                       |                                     |                                      |                                      |                                     | ,                                    | required Front                    | 9 10,000   | ,,000          |                |

#### Notes:

<sup>\*</sup> Activity month is reported. CVTA receives funds three months after the activity month.

<sup>\*</sup> At its September 27, 2024 meeting, the Authority directed the allocation of \$5.05 million of investment earnings to fund a portion of the Working Capital Reserve (WCR). In order to fully fund the required reserve balance, beginning in FY2025, 100% of the monthly investment earnings from Regional Funds will be allocated to the WCR until it is fully funded.

### Tax Collections and Allocations FY 2025